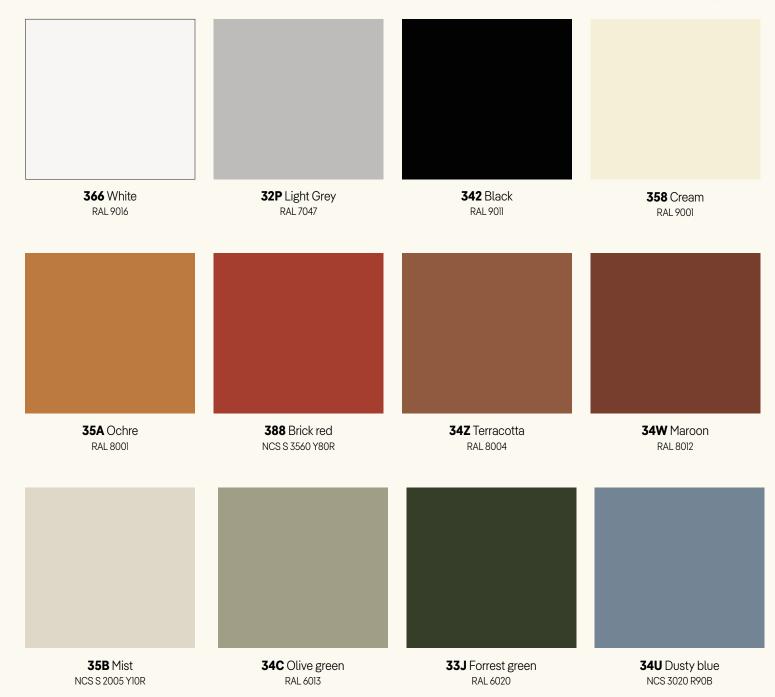

#### **Supplementary finishes** Enamel

Suitable for chairs and coffee tables Drum.

The RAL/NCS number provided is the closest to the presented color and is for illustrative purposes only. Color differences between individual production series are allowed.

\*Available only for FUOCO chairs.

M28 Mist matching enamel 35B

M29 Olive green matching enamel 34C

M67 Forrest green matching enamel 33J

M87 Sky blue matching enamel 390

M84 Dark blue matching enamel 32J

**779** Blu\*