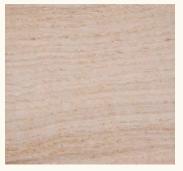

#### **Classic finishes** Stains

Suitable for chairs, coffee tables **Drum**, Solo panels, table tops Still Line.

Different woods, as well as grain and tone variations in the same woods, absorb strains differently. The sample is provided as a guide only. Therefore an exact match cannot be guaranteed.

M63 Black