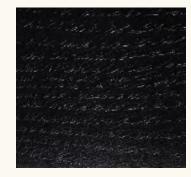

#### **Supplementary finishes** Stains

Suitable for chairs and coffee tables Drum.

Different woods, as well as grain and tone variations in the same woods, absorb strains differently. The sample is provided as a guide only. Therefore an exact match cannot be guaranteed.