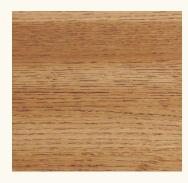

#### **Classic finishes** Stains

Suitable for chairs, coffee tables **Drum**, Solo panels, table tops Still Line.

Different woods, as well as grain and tone variations in the same woods, absorb strains differently. The sample is provided as a guide only. Therefore an exact match cannot be guaranteed.

M63 Black