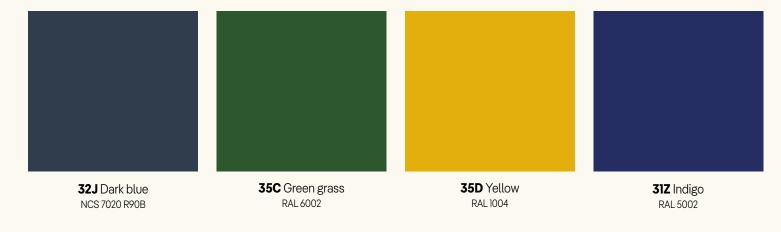

\*Available only for FUOCO chairs.

M28 Mist matching enamel 35B

M29 Olive green matching enamel 34C

M67 Forrest green matching enamel 33J

M87 Sky blue matching enamel 390

M84 Dark blue matching enamel 32J

**779** Blu\*