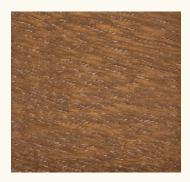

#### Classic finishes Stains

Suitable for chairs and table tops **Still Line**. Colours suitable for Argo Table: M10, M08, M51, M63. Colour suitable for tables Lungo, Muro and Sund: M10.

910 Oiled knaggy M10 Warm

M16 Whitewash

M00 Natural

M08 Classic

**G90** Cherry

M51 Brown

**G80** Smoked

M63 Black

Different woods, as well as grain and tone variations in the same woods, absorb strains differently. The sample is provided as a guide only. Therefore an exact match cannot be guaranteed.