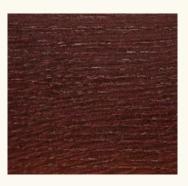

#### Classic finishes Stains

Suitable for chairs and table tops **Still Line**. Colours suitable for Argo Table: M10, M08, M51, M63. Colour suitable for tables Lungo, Muro and Sund: M10.

910 Oiled knaggy M10 Warm

M16 Whitewash

M00 Natural

M08 Classic

**G90** Cherry

M51 Brown

**G80** Smoked

M63 Black

Different woods, as well as grain and tone variations in the same woods, absorb strains differently. The sample is provided as a guide only. Therefore an exact match cannot be guaranteed.