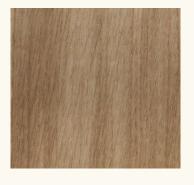

### Oak

#### Classic finishes Stains

Suitable for chairs and table tops **Still Line**. Colours suitable for Argo Table: M10, M08, M51, M63. Colour suitable for tables Lungo, Muro and Sund: M10.

910 Oiled knaggy M10 Warm