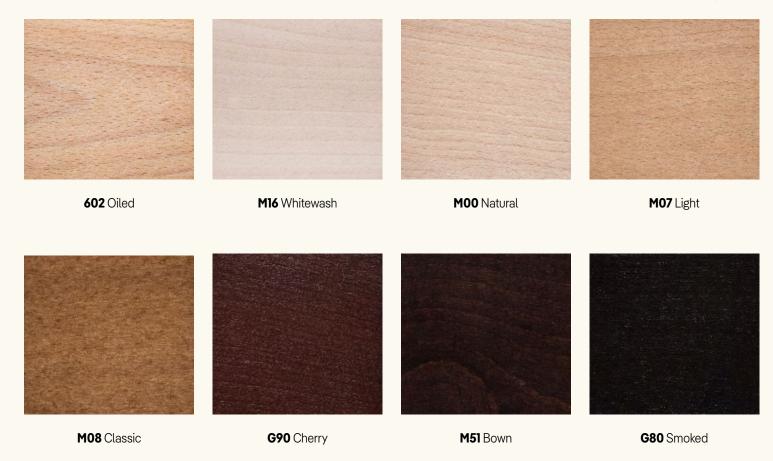

#### **Classic finishes** Stains

Suitable for chairs, coffee tables **Drum**, Solo panels, table tops Still Line.

Different woods, as well as grain and tone variations in the same woods, absorb strains differently. The sample is provided as a guide only. Therefore an exact match cannot be guaranteed.

M16 Whitewash

M00 Natural

M08 Classic

**G90** Cherry

M51 Brown

**G80** Smoked

M63 Black

Different woods, as well as grain and tone variations in the same woods, absorb strains differently. The sample is provided as a guide only. Therefore an exact match cannot be guaranteed.

M63 Black