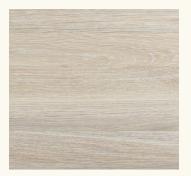

#### **Supplementary finishes** Stains

Suitable for chairs and coffee tables Drum.

Different woods, as well as grain and tone variations in the same woods, absorb strains differently. The sample is provided as a guide only. Therefore an exact match cannot be guaranteed.

\*Available only for FUOCO chairs.

M28 Mist matching enamel 35B

M29 Olive green matching enamel 34C

M67 Forrest green matching enamel 33J

M87 Sky blue matching enamel 390

M84 Dark blue matching enamel 32J

**779** Blu\*