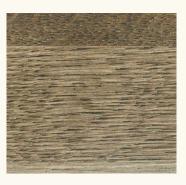

#### Classic finishes Stains

Suitable for chairs and table tops **Still Line**. Colours suitable for Argo Table: M10, M08, M51, M63. Colour suitable for tables Lungo, Muro and Sund: M10.

910 Oiled knaggy M10 Warm

M16 Whitewash

M00 Natural

M08 Classic

**G90** Cherry

M51 Brown

**G80** Smoked

M63 Black

Different woods, as well as grain and tone variations in the same woods, absorb strains differently. The sample is provided as a guide only. Therefore an exact match cannot be guaranteed.