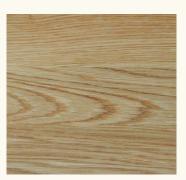

### Oak

#### Classic finishes Stains

Suitable for chairs and table tops **Still Line**. Colours suitable for Argo Table: M10, M08, M51, M63. Colour suitable for tables Lungo, Muro and Sund: M10.

910 Oiled knaggy M10 Warm

M16 Whitewash

M00 Natural

M08 Classic

**G90** Cherry

M51 Brown

**G80** Smoked

M63 Black

Different woods, as well as grain and tone variations in the same woods, absorb strains differently. The sample is provided as a guide only. Therefore an exact match cannot be guaranteed.