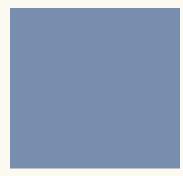

**Supplementary finishes** 

Enamel

**390** Sky blue RAL 5014

The RAL/NCS number provided is the closest to the presented color and is for illustrative purposes only. Color differences between individual production series are allowed.