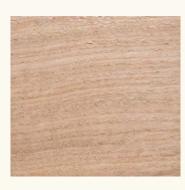

#### Classic finishes Stains

Suitable for chairs and table tops **Still Line**. Colours suitable for Argo Table: M10, M08, M51, M63. Colour suitable for tables Lungo, Muro and Sund: M10.

910 Oiled knaggy M10 Warm

M16 Whitewash

M00 Natural

M08 Classic

**G90** Cherry

M51 Brown

**G80** Smoked

M63 Black

Different woods, as well as grain and tone variations in the same woods, absorb strains differently. The sample is provided as a guide only. Therefore an exact match cannot be guaranteed.