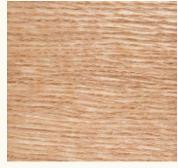

### Oak

#### Classic finishes Stains

Suitable for chairs and table tops **Still Line**. Colours suitable for Argo Table: M10, M08, M51, M63. Colour suitable for tables Lungo, Muro and Sund: M10.

910 Oiled knaggy M10 Warm