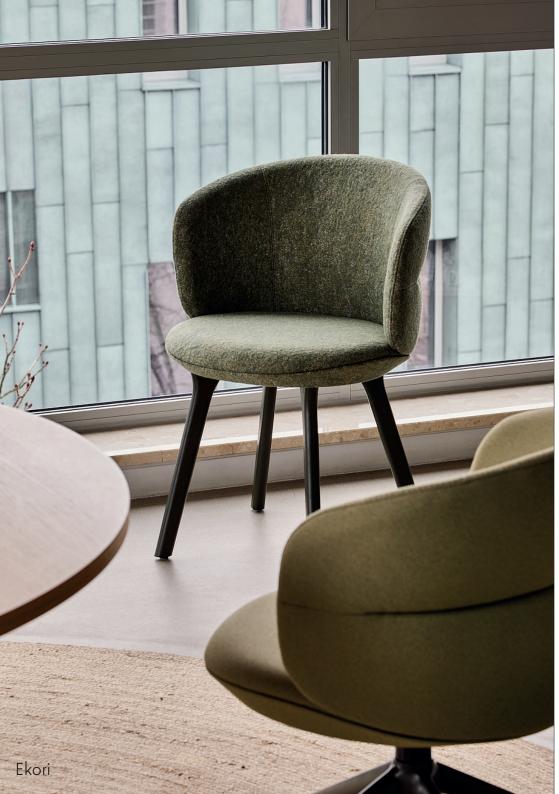

## Technical description

Base

Chairs: metal tube legs (diameter: Ø18mm), powder-coated; plastic or felt feet; oak wood legs, plastic or felt feet; plastic or felt feet; 4-arm swivel fixed-height aluminium base, powder-coated or polished, plastic or felt feet; 4-arm-swivel fixed-height aluminium, powder-coated or polished, black caster wheel; 5-arm swivel aluminium base with height adjustment, powder-coated or polished, black caster wheel

Fabric or leather

Noti.