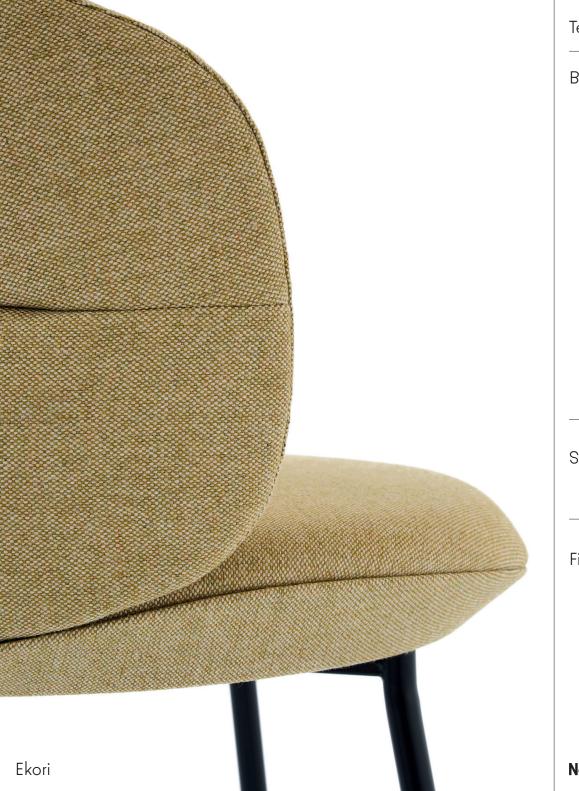

## Technical description

Base

Chairs: metal tube legs (diameter: Ø18mm), powder-coated; plastic or felt feet; oak wood legs, plastic or felt feet; plastic or felt feet; 4-arm swivel fixed-height aluminium base, powder-coated or polished, plastic or felt feet; 4-arm-swivel fixed-height aluminium, powder-coated or polished, black caster wheel; 5-arm swivel aluminium base with height adjustment, powder-coated or polished, black caster wheel

Fabric or leather

Noti.